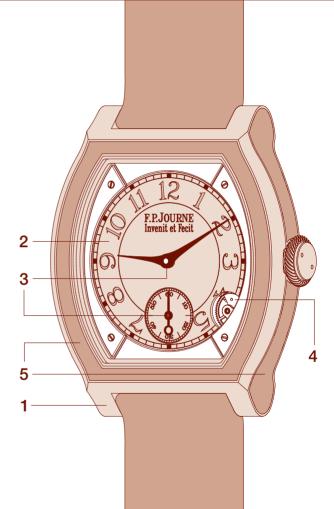

# Red Gold 5N\_

- 1 Red gold 5N case.
- 2 Black sapphire dial.
- 3 5N golden hands.
- 4 Inertia-block, motion sensor.

# Titanium\_

- 1 Titanium case.
- 2 Superluminova inner dial.
- 3 Blued hands.
- 4 Inertia-block, motion sensor.
- 5 Rubber overmold.