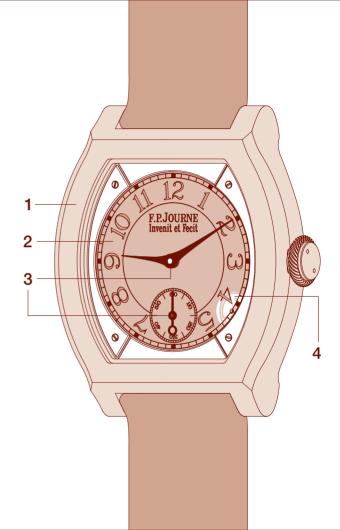

# Platinum\_

- 1 Platinum case.
- 2 Sapphire dials.
- 3 Blued hands.
- 4 Inertia-block, motion sensor.