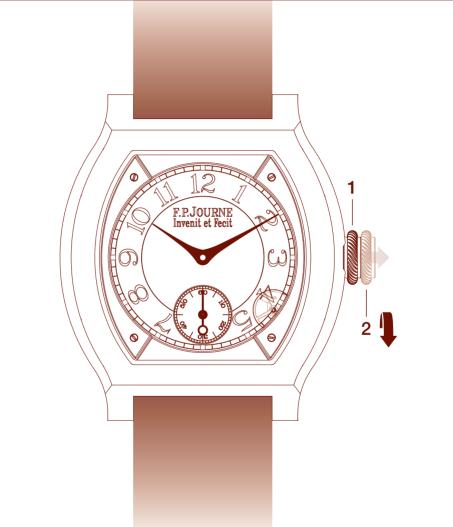

## Setting the time\_

- When pulling the crown in position 2, the movement will stop.
- In position 2, turn the crown counter-clockwise to set the time.
- Return the crown to the initial position **1** for the movement to start again.