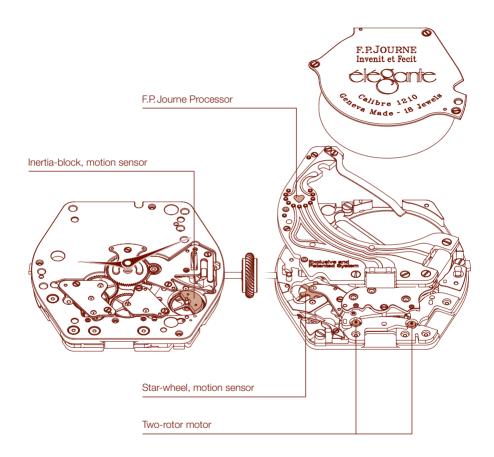

Your watch rapidly reset to the exact time when moved. Time resetting is triggered by the motion sensor of the watch which restarts the mechanisms to display again the exact time.

| Movement_             | Calibre 1210<br>Electro-mechanical.<br>Patented two-rotor motor.<br>Dedicated processor, specific functions and low consumption<br>Quartz Frequency: 32768 Hz                                          | on.                                                                |
|-----------------------|--------------------------------------------------------------------------------------------------------------------------------------------------------------------------------------------------------|--------------------------------------------------------------------|
| Movement dimensions_  | Overall dimensions:<br>Casing-up dimension:<br>Overall height:<br>Height of winding stem:<br>Diameter of stem thread:                                                                                  | 28.5 x 28.3 mm<br>27.9 x 27.7 mm<br>3.13 mm<br>1.10 mm<br>S0.90 mm |
| Particularities_      | Standby after 30 minutes motionless.<br>Restart and automatic time setting when the watch is put back on.<br>Motion detection oscillating weight visible on the dial.<br>2-position hand setting stem. |                                                                    |
| Main characteristics_ | Time adjustment in position 2 of the hand setting stem.<br>Stop second in time setting position (crown pulled).                                                                                        |                                                                    |
| Autonomy_             | Daily use:<br>Standby:                                                                                                                                                                                 | 8 to 10 years<br>18 years                                          |
| Indications_          | Central hours and minutes.<br>Small second at 6h00.                                                                                                                                                    |                                                                    |
| Finish_               | Golden movement 4N.<br>Engraved and decorated battery bridge.<br>Côtes de Genève.<br>Screw heads polished and bevelled.<br>Pegs with polished rounded ends.                                            |                                                                    |